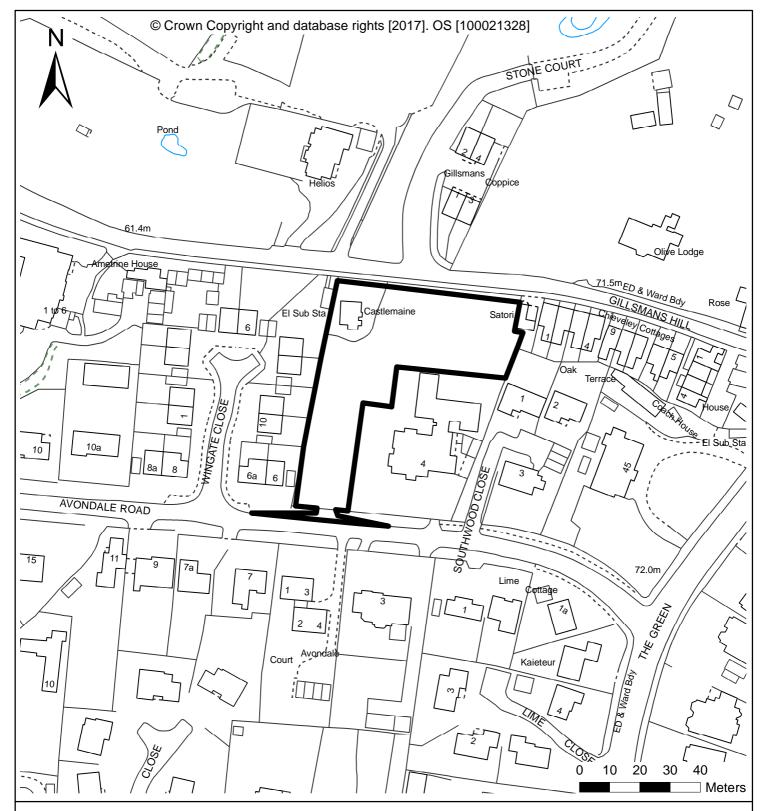

Castlemaine, 4 Avondale Road & Castlemaine Cottage, 5 Gillsmans Hill St. Leonards-on-Sea

Outline application, (seeking approval of Access), for erection of up to 7 dwellings and a replacement dwelling together with access and parking

Scale: 1:1,250

Application No. HS/OA/17/00522

Use of this data is subject to terms and conditions. You are granted a non-exclusive, royalty free, revocable licence solely to view the Licensed Data for non-commercial purposes for the period during which Hastings Borough Council makes it available. You are not permitted to copy, sub-license, distribute, sell or otherwise make available the Licenced Data to third parties in any form. Third party rights to enforce the terms of this licence shall be reserved to OS.